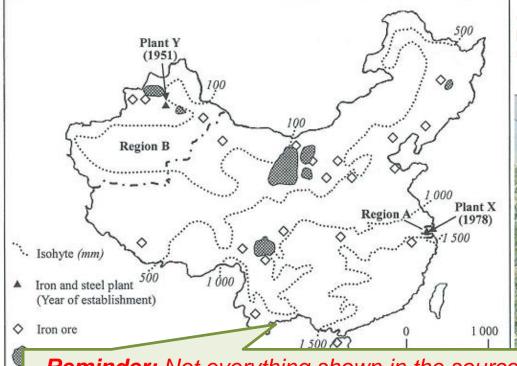

### **Examination Skill practice**



# Locational factors of Iron and Steel Industry

What are the locational factors of iron and steel industry?

Do you still remember ...

M<sup>2</sup>RSGELTT

### Look at some pictures and answer the following question:









Where is the plant?









What happens? **Which locational** How can it control the factor does it relate to? location of the factory?

### What are location advantages of iron and steel industry?





Scan this QR code and look at the google earth!

### **Evidence & Explanation**



#### **Evidences**

What can you see from the sources?

### **Explanation**

What does it mean to the development of the factory?

**Evidence & Explanation** 





Reminder: Not everything shown in the sources are useful for you to answer the question!

#### Complete page 1 your note.

Figure 2b